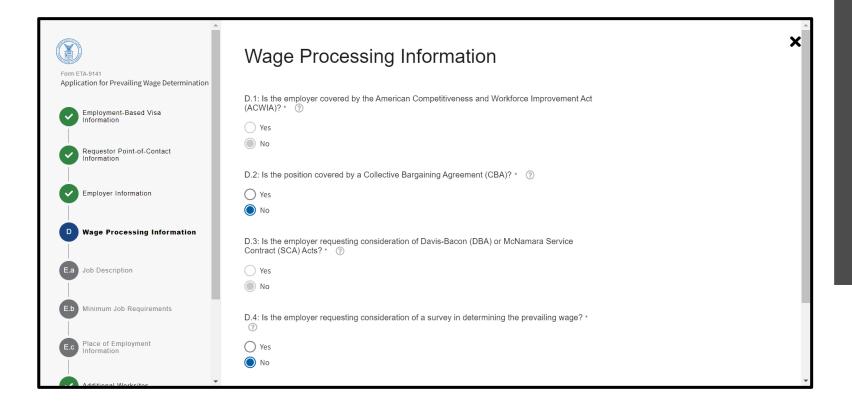

# Section D: Wage Processing Information

- 1. D.1 and D.3 are not needed due to selecting H-2B
- 2. D.2 and D.4 have conditional fields if "Yes" is selected

# Section D: Wage Processing Information

- 1. If "Yes" is selected for D.2, a document upload will be required to move forward with the application
- 2. If "Yes" is selected for D.4, a Survey Name, Date, and Survey upload will be required to move forward with the application