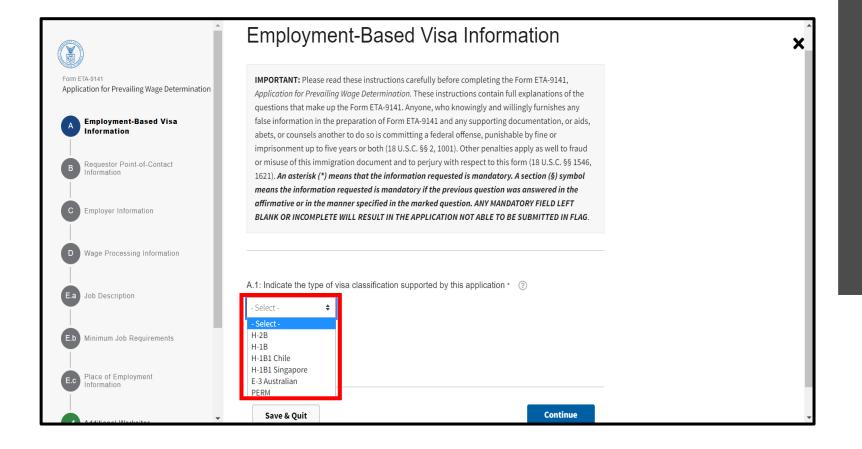

## Section A: Employment-Based Visa Information

- 1. Select desired type of Visa
- 2. Click "Continue"

Place of Employment Information

Additional Worksites