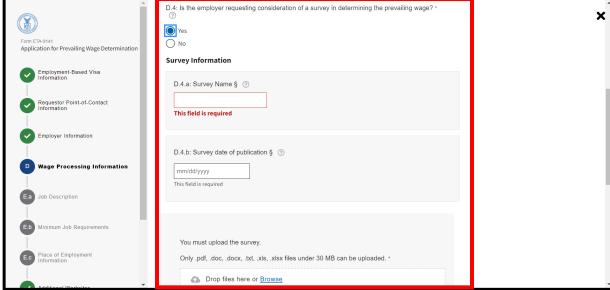

# Section D: Wage Processing Information

- 1. If "Yes" is selected for D.2, a document upload will be required to move forward with the application
- 2. If "Yes" is selected for D.4, a Survey Name, Date, and Survey upload will be required to move forward with the application