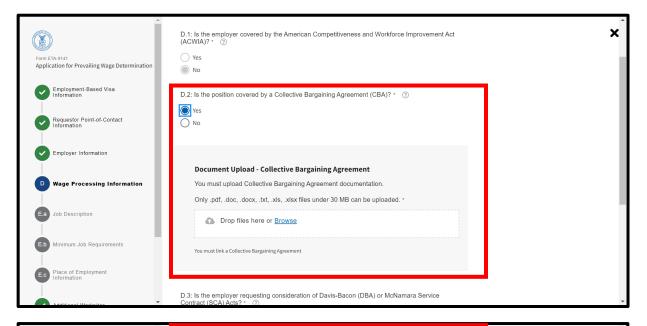

# Section D: Wage Processing Information

- 1. D.1 and D.3 are not needed due to selecting H-2B
- 2. D.2 and D.4 have conditional fields if "Yes" is selected

# Section D: Wage Processing Information

- 1. If "Yes" is selected for D.2, a document upload will be required to move forward with the application
- 2. If "Yes" is selected for D.4, a Survey Name, Date, and Survey upload will be required to move forward with the application