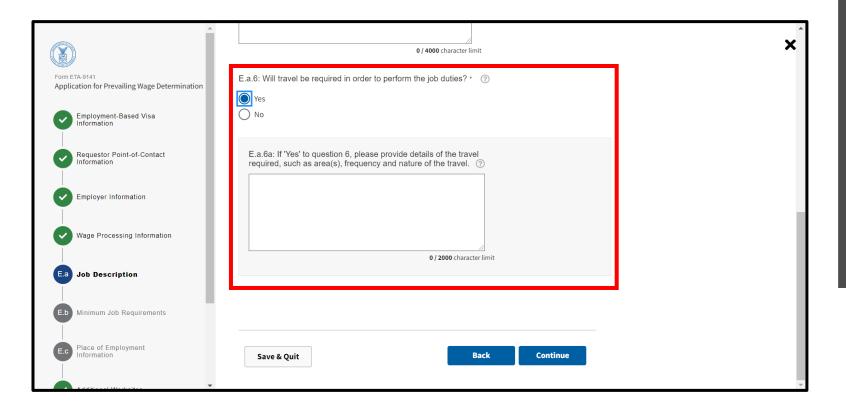

## Section E.a: Job Description

- 1. If "Yes" is selected for E.a.6, provide details of the travel required in E.a.6a
- 2. Click "Continue" to move forward with the application

|                                                                | Minimum Job Requirements                                                                                                         | ; |
|----------------------------------------------------------------|----------------------------------------------------------------------------------------------------------------------------------|---|
| Form ETA-9141<br>Application for Prevailing Wage Determination | E.b.1: Education: minimum U.S. diploma/degree required * ⑦                                                                       |   |
| Employment-Based Visa                                          | ASSOCIATE'S •                                                                                                                    |   |
| Requestor Point-of-Contact Information                         | E.b.1b: Indicate the major(s) and/or field(s) of study required (May list more than one related major and more than one field) ③ |   |
| Employer Information                                           | E.b.2: Does the employer require a second U.S. diploma/degree? * ⑦                                                               |   |
| Wage Processing Information                                    | Yes  No                                                                                                                          |   |
| Job Description                                                | E.b.2a: Indicate the second U.S. diploma/degree and the major(s) and/or field(s) of study required. ⑦                            |   |
| E.b Minimum Job Requirements                                   |                                                                                                                                  |   |
| E.o Place of Employment Information                            | E.b.3: Is training for the job opportunity required? • ③                                                                         |   |
|                                                                | ○ Yes                                                                                                                            |   |