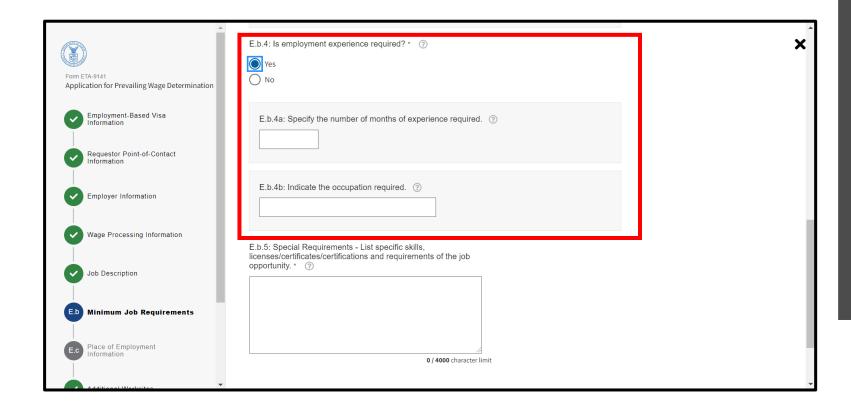

# Section E.b: Minimum Job Requirements

1. If "Yes" is selected for E.b.4, number of months and occupation is required