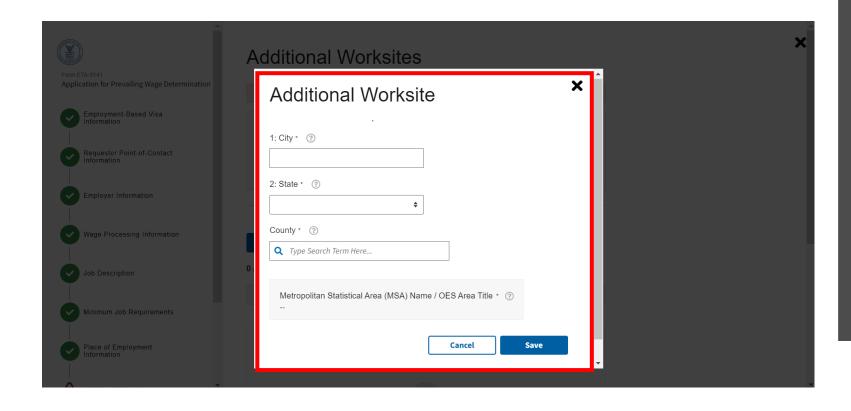

### **Additional Worksites**

- 1. If Additional Worksites are needed, enter City, State and County
- 2. Click Save